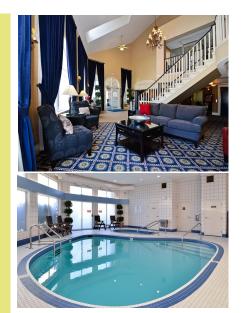

## SLEEP & FLY PACKAGE

at the Best Western Plus Regency Inn & Conference Centre

## 2017 RATES ONE NIGHT STAY

Contact Hotel directly for up to date rates

\*Rates are based on single or double occupancy and are subject to 15% taxes





We are conveniently located at Exit #87

4.5 km east of YXX Abbotsford International Airport

32110 Marshall Road, Abbotsford, BC

www.bwregency.bc.ca







1 night stay in the Crown corporate wing

Complimentary hot breakfast 6:30-10:00am

Changed daily and featuring eggs, ham, bacon, sausage, waffles, pancakes, baked items, toast; cereals; muffins, fruit juices milk, teas & coffee



Round trip taxi vouchers— between the hotel and YXX - Abbotsford International Airport

Complimentary parking at the hotel up to 7 nights with a 1 night stay up to 14 days with a 2 night stay Additional nights \* \$9 per day

Reservations: Toll Free 1-800-771-3077 to book your package today