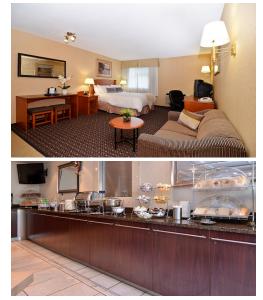

32110 Marshall Road, Abbotsford, BC

www.bwregency.bc.ca

Complimentary hot breakfast 6:30-10:00am

Changed daily and featuring eggs, ham, bacon, sausage, waffles, pancakes, baked items, toast; cereals; muffins, fruit juices milk, teas & coffee