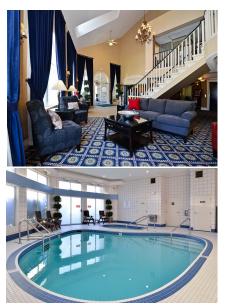

## SLEEP & FLY PACKAGE

at the Best Western Plus Regency Inn & Conference Centre

## 2016 RATES ONE NIGHT STAY

Contact Hotel directly for up to date rates

\*Rates are based on single or double occupancy and are subject to 15% taxes





We are conveniently located at Exit #87

4.5 km east of YXX Abbotsford International Airport

32110 Marshall Road, Abbotsford, BC

www.bwregency.bc.ca





Complimentary hot breakfast 6:30-10:00am

Changed daily and featuring eggs, ham, bacon, sausage, waffles, pancakes, baked items, toast; cereals; muffins, fruit juices milk, teas & coffee



Round trip taxi vouchers– between the hotel and YXX - Abbotsford International Airport

> Complimentary parking at the hotel up to 7 nights with a 1 night stay up to 14 days with a 2 night stay *Additional nights* \* **\$9 per day**

Reservations: Toll Free 1-800-771-3077 to book your package today